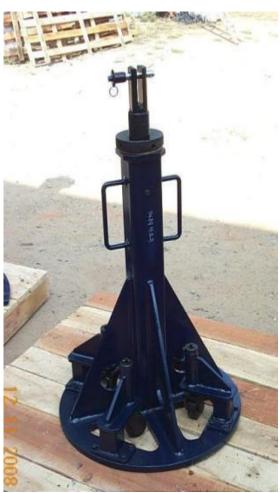

## Removal/Instl Eqpt-Aft Strut Fairing (Boeing 777)









## Fixture, VTL











#### **AUGMENTATION TUBE**











# **Platform Shipping FT4000**



#### **Cradle Upper, Shipping, Lift-Off**



### Fixture Radial Locating – Turbine Assly



## **Shaft Lock-Lift Turn Assembly**





#### **Build Stand**













































### **Protector-FOD Lower Bearing Housing**



**Protector-FOD Turbine Case** 





#### Lift Fixture 2-3 STG Disk





Lift & Turndisk, 2nd STG & 3rd STG



### **Build Plate Assembly 1 STG BOAS**



### Fixture-Installation, Boas 2nd STG



#### Fixture-Installation, Boas 1st STG



## Lift/Install-Vane Assembly 2nd STG



## **Build Stand-Upper Bearing Housing**



#### **Build Stand Ptec**



Lift/Install-Vane Assembly 1 STG



















































#### **CNC Fixtures**



**Budlock: Quick change Proving** 



#### **Budlocks & Riser Block**





# **Vacuum Clamping Fixture**