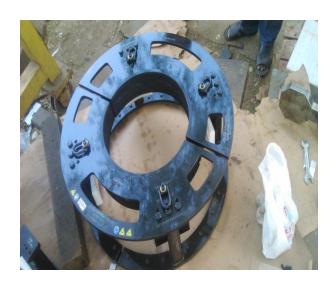

## Removal/Instl Eqpt-Aft Strut Fairing (Boeing 777)









## Fixture, VTL











#### **AUGMENTATION TUBE**











# **Platform Shipping FT4000**



#### **Cradle Upper, Shipping, Lift-Off**



### Fixture Radial Locating – Turbine Assly



## **Shaft Lock-Lift Turn Assembly**





#### **Build Stand**













































### **Protector-FOD Lower Bearing Housing**



**Protector-FOD Turbine Case** 





#### Lift Fixture 2-3 STG Disk





Lift & Turndisk, 2nd STG & 3rd STG



### **Build Plate Assembly 1 STG BOAS**



### Fixture-Installation, Boas 2nd STG



#### Fixture-Installation, Boas 1st STG



## Lift/Install-Vane Assembly 2nd STG



## **Build Stand-Upper Bearing Housing**



#### **Build Stand Ptec**



Lift/Install-Vane Assembly 1 STG



















































#### **CNC Fixtures**



**Budlock: Qu