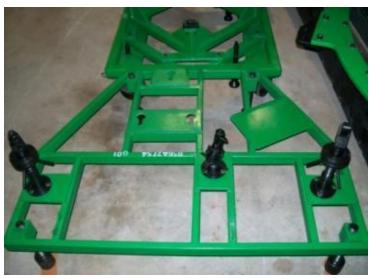

## Removal/Instl Eqpt-Aft Strut Fairing (Boeing 777)









## Fixture, VTL











#### **AUGMENTATION TUBE**











# **Platform Shipping FT4000**



#### **Cradle Upper, Shipping, Lift-Off**



### Fixture Radial Locating – Turbine Assly



## **Shaft Lock-Lift Turn Assembly**





#### **Build Stand**













































### **Protector-FOD Lower Bearing Housing**



**Protector-FOD Turbine Case** 





#### Lift Fixture 2-3 STG Disk





Lift & Turndisk, 2nd STG & 3rd STG



### **Build Plate Assembly 1 STG BOAS**



### Fixture-Installation, Boas 2nd STG



#### Fixture-Installation, Boas 1st STG



## Lift/Install-Vane Assembly 2nd STG



## **Build Stand-Upper Bearing Housing**



#### **Build Stand Ptec**



Lift/Install-Vane Assembly 1 STG



















































#### **CNC Fixtures**



**Budlock: Quick change Proving** 



#### **Budlocks & Riser Block**





# **Vacuum Clamping Fixture**