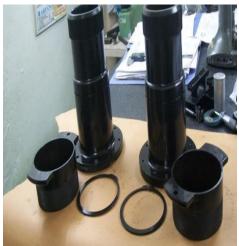

stl Eqpt-Aft Strut Fairing (Boeing 777)









## Fixture, VTL











#### **AUGMENTATION TUBE**











# **Platform Shipping FT4000**



#### **Cradle Upper, Shipping, Lift-Off**



### Fixture Radial Locating – Turbine Assly



## **Shaft Lock-Lift Turn Assembly**





#### **Build Stand**













































### **Protector-FOD Lower Bearing Housing**



**Protector-FOD Turbine Case** 





#### Lift Fixture 2-3 STG Disk





Lift & Turndisk, 2nd STG & 3rd STG



### **Build Plate Assembly 1 STG BOAS**



### Fixture-Installation, Boas 2nd STG



#### Fixture-Installation, Boas 1st STG



## Lift/Install-Vane Assembly 2nd STG



## **Build Stand-Upper Bearing Housing**



#### **Build Stand Ptec**



Lift/Install-Vane Assembly 1 STG



















































#### **CNC Fixtures**



**Budlock: Quick change Proving** 



#### **Budlocks & Riser Block**





# **Vacuum Clamping Fixture**