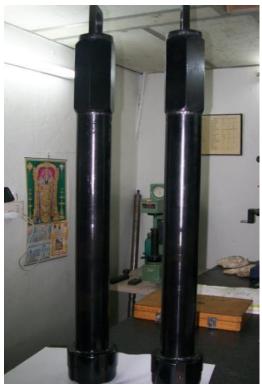

l/Instl Eqpt-Aft Strut Fairing (Boeing 777)









## Fixture, VTL











#### **AUGMENTATION TUBE**











# **Platform Shipping FT4000**



#### **Cradle Upper, Shipping, Lift-Off**



### Fixture Radial Locating – Turbine Assly



## **Shaft Lock-Lift Turn Assembly**





#### **Build Stand**













































### **Protector-FOD Lower Bearing Housing**



**Protector-FOD Turbine Case** 





#### Lift Fixture 2-3 STG Disk





Lift & Turndisk, 2nd STG & 3rd STG



### **Build Plate Assembly 1 STG BOAS**



### Fixture-Installation, Boas 2nd STG



#### Fixture-Installation, Boas 1st STG



## Lift/Install-Vane Assembly 2nd STG



## **Build Stand-Upper Bearing Housing**



#### **Build Stand Ptec**



Lift/Install-Vane Assembly 1 STG



















































#### **CNC Fixtures**



**Budlock: Quick change Proving** 



#### **Budlocks & Riser Block**





# **Vacuum Clamping Fixture**