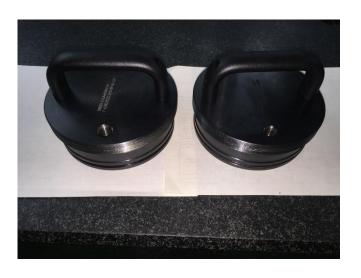

## Removal/Instl Eqpt-Aft Strut Fairing (Boeing 777)









## Fixture, VTL











#### **AUGMENTATION TUBE**











# **Platform Shipping FT4000**



#### **Cradle Upper, Shipping, Lift-Off**



### Fixture Radial Locating – Turbine Assly



## **Shaft Lock-Lift Turn Assembly**





#### **Build Stand**













































### **Protector-FOD Lower Bearing Housing**



**Protector-FOD Turbine Case** 





#### Lift Fixture 2-3 STG Disk





Lift & Turndisk, 2nd STG & 3rd STG



### **Build Plate Assembly 1 STG BOAS**



### Fixture-Installation, Boas 2nd STG



#### Fixture-Installation, Boas 1st STG



## Lift/Install-Vane Assembly 2nd STG



## **Build Stand-Upper Bearing Housing**



#### **Build Stand Ptec**



Lift/Install-Vane Assembly 1 STG



















































#### **CNC Fixtures**



**Budlock: Quic