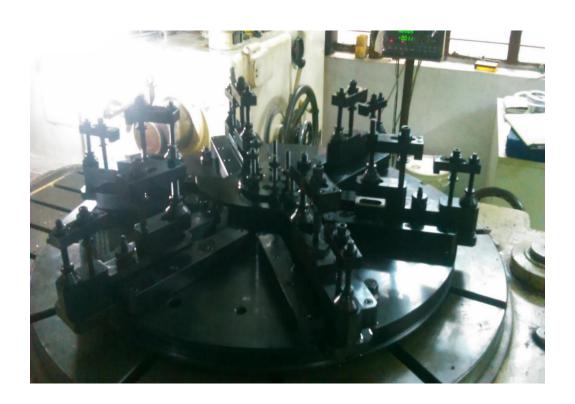

## Removal/Instl Eqpt-Aft Strut Fairing (Boeing 777)









## Fixture, VTL











#### **AUGMENTATION TUBE**











# **Platform Shipping FT4000**



#### **Cradle Upper, Shipping, Lift-Off**



### Fixture Radial Locating – Turbine Assly



## **Shaft Lock-Lift Turn Assembly**





#### **Build Stand**













































### **Protector-FOD Lower Bearing Housing**



**Protector-FOD Turbine Case** 





#### Lift Fixture 2-3 STG Disk





Lift & Turndisk, 2nd STG & 3rd STG



### **Build Plate Assembly 1 STG BOAS**



### Fixture-Installation, Boas 2nd STG



#### Fixture-Installation, Boas 1st STG



## Lift/Install-Vane Assembly 2nd STG



## **Build Stand-Upper Bearing Housing**



#### **Build Stand Ptec**



Lift/Install-Vane Assembly 1 STG



















































#### **CNC Fixtures**



**Budlock