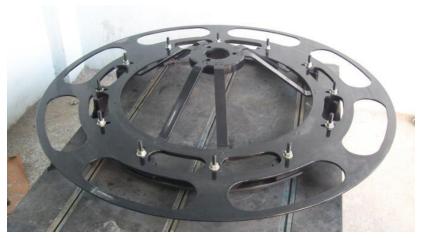

## Removal/Instl Eqpt-Aft Strut Fairing (Boeing 777)









## Fixture, VTL











#### **AUGMENTATION TUBE**











# **Platform Shipping FT4000**



#### **Cradle Upper, Shipping, Lift-Off**



### Fixture Radial Locating – Turbine Assly



## **Shaft Lock-Lift Turn Assembly**





#### **Build Stand**













































### **Protector-FOD Lower Bearing Housing**



**Protector-FOD Turbine Case** 





#### Lift Fixture 2-3 STG Disk





Lift & Turndisk, 2nd STG & 3rd STG



### **Build Plate Assembly 1 STG BOAS**



### Fixture-Installation, Boas 2nd STG



#### Fixture-Installation, Boas 1st STG



## Lift/Install-Vane Assembly 2nd STG



## **Build Stand-Upper Bearing Housing**



#### **Build Stand Ptec**



Lift/Install-Vane Assembly 1 STG



















































#### **CNC Fixtures**



**Budlock: Quick change Proving** 



#### **Budlocks & Riser Block**





# **Vacuum Clamping Fixture**