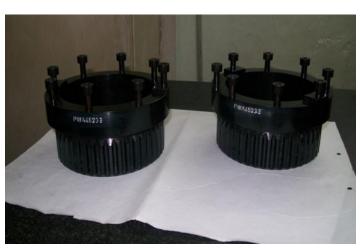

Instl Eqpt-Aft Strut Fairing (Boeing 777)









## Fixture, VTL











#### **AUGMENTATION TUBE**











# **Platform Shipping FT4000**



#### **Cradle Upper, Shipping, Lift-Off**



### Fixture Radial Locating – Turbine Assly



## **Shaft Lock-Lift Turn Assembly**





#### **Build Stand**













































### **Protector-FOD Lower Bearing Housing**



**Protector-FOD Turbine Case** 





#### Lift Fixture 2-3 STG Disk





Lift & Turndisk, 2nd STG & 3rd STG



### **Build Plate Assembly 1 STG BOAS**



### Fixture-Installation, Boas 2nd STG



#### Fixture-Installation, Boas 1st STG



## Lift/Install-Vane Assembly 2nd STG



## **Build Stand-Upper Bearing Housing**



#### **Build Stand Ptec**



Lift/Install-Vane Assembly 1 STG



















































#### **CNC Fixtures**



**Budlock: Quick change Proving** 



#### **Budlocks & Riser Block**





# **Vacuum Clamping Fixture**