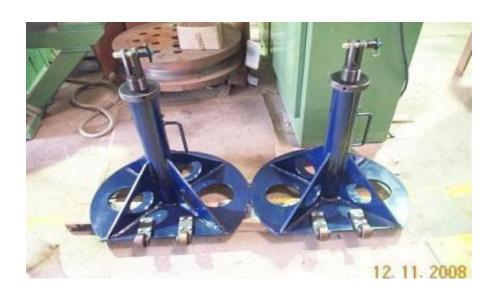

## Removal/Instl Eqpt-Aft Strut Fairing (Boeing 777)









## Fixture, VTL











#### **AUGMENTATION TUBE**











# **Platform Shipping FT4000**



#### **Cradle Upper, Shipping, Lift-Off**



### Fixture Radial Locating – Turbine Assly



## **Shaft Lock-Lift Turn Assembly**





#### **Build Stand**













































### **Protector-FOD Lower Bearing Housing**



**Protector-FOD Turbine Case** 





#### Lift Fixture 2-3 STG Disk





Lift & Turndisk, 2nd STG & 3rd STG



### **Build Plate Assembly 1 STG BOAS**



### Fixture-Installation, Boas 2nd STG



#### Fixture-Installation, Boas 1st STG



## Lift/Install-Vane Assembly 2nd STG



## **Build Stand-Upper Bearing Housing**



#### **Build Stand Ptec**



Lift/Install-Vane Assembly 1 STG



















































#### **CNC Fixtures**



**Budlock: Quick change Proving** 



#### **Budlocks & Riser Block**





# **Vacuum Clamping Fixture**