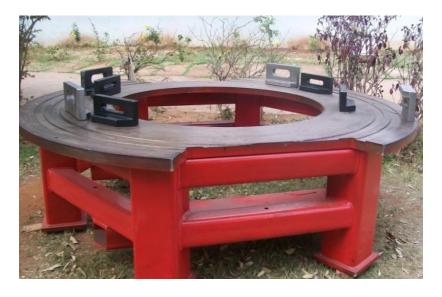

## Removal/Instl Eqpt-Aft Strut Fairing (Boeing 777)









## Fixture, VTL











#### **AUGMENTATION TUBE**











# **Platform Shipping FT4000**



#### **Cradle Upper, Shipping, Lift-Off**



### Fixture Radial Locating – Turbine Assly



## **Shaft Lock-Lift Turn Assembly**





#### **Build Stand**













































### **Protector-FOD Lower Bearing Housing**



**Protector-FOD Turbine Case** 





#### Lift Fixture 2-3 STG Disk





Lift & Turndisk, 2nd STG & 3rd STG



### **Build Plate Assembly 1 STG BOAS**



### Fixture-Installation, Boas 2nd STG



#### Fixture-Installation, Boas 1st STG



## Lift/Install-Vane Assembly 2nd STG



## **Build Stand-Upper Bearing Housing**



#### **Build Stand Ptec**



Lift/Install-Vane Assembly 1 STG



















































#### **CNC Fixtures**



**Budlock: Quick change Proving** 



#### **Budlocks & Riser Block**





# **Vacuum Clamping Fixture**