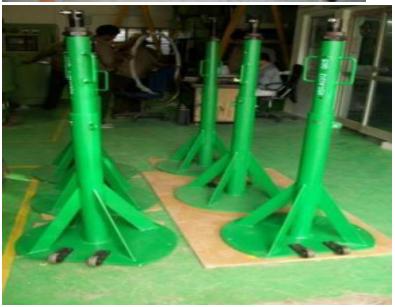

## Removal/Instl Eqpt-Aft Strut Fairing (Boeing 777)









## Fixture, VTL











#### **AUGMENTATION TUBE**











# **Platform Shipping FT4000**



#### **Cradle Upper, Shipping, Lift-Off**



### Fixture Radial Locating – Turbine Assly



## **Shaft Lock-Lift Turn Assembly**





#### **Build Stand**













































### **Protector-FOD Lower Bearing Housing**



**Protector-FOD Turbine Case** 





#### Lift Fixture 2-3 STG Disk





Lift & Turndisk, 2nd STG & 3rd STG



### **Build Plate Assembly 1 STG BOAS**



### Fixture-Installation, Boas 2nd STG



#### Fixture-Installation, Boas 1st STG



## Lift/Install-Vane Assembly 2nd STG



## **Build Stand-Upper Bearing Housing**



#### **Build Stand Ptec**



Lift/Install-Vane Assembly 1 STG



















































#### **CNC Fixtures**



**Budlock: Quick change Proving** 



#### **Budlocks & Riser Block**





# **Vacuum Clamping Fixture**