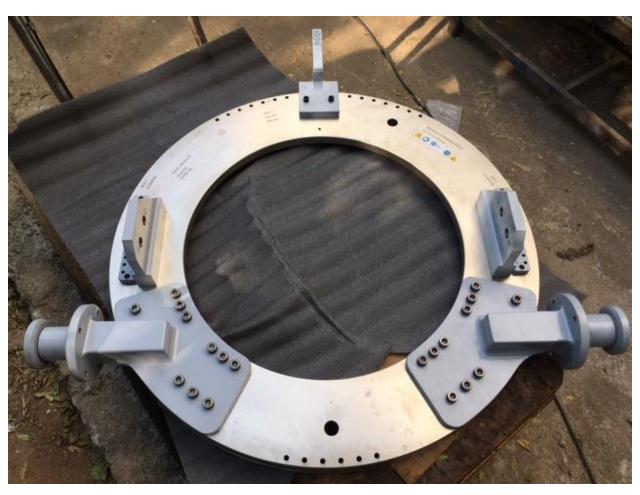

## Removal/Instl Eqpt-Aft Strut Fairing (Boeing 777)









## Fixture, VTL











#### **AUGMENTATION TUBE**











# **Platform Shipping FT4000**



#### **Cradle Upper, Shipping, Lift-Off**



### Fixture Radial Locating – Turbine Assly



## **Shaft Lock-Lift Turn Assembly**





#### **Build Stand**













































### **Protector-FOD Lower Bearing Housing**



**Protector-FOD Turbine Case** 





#### Lift Fixture 2-3 STG Disk





Lift & Turndisk, 2nd STG & 3rd STG



### **Build Plate Assembly 1 STG BOAS**



### Fixture-Installation, Boas 2nd STG



#### Fixture-Installation, Boas 1st STG



## Lift/Install-Vane Assembly 2nd STG



## **Build Stand-Upper Bearing Housing**



#### **Build Stand Ptec**



Lift/Install-Va