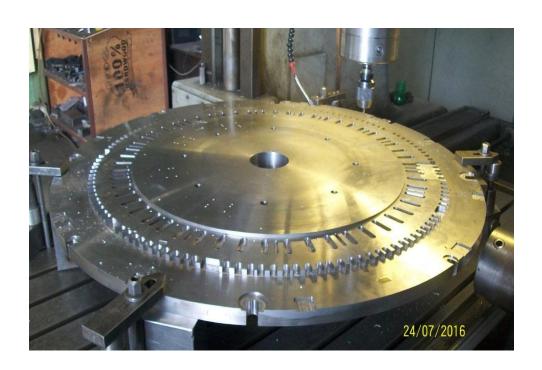

## Removal/Instl Eqpt-Aft Strut Fairing (Boeing 777)









## Fixture, VTL











#### **AUGMENTATION TUBE**











# **Platform Shipping FT4000**



#### **Cradle Upper, Shipping, Lift-Off**



### Fixture Radial Locating – Turbine Assly



## **Shaft Lock-Lift Turn Assembly**





#### **Build Stand**













































### **Protector-FOD Lower Bearing Housing**



**Protector-FOD Turbine Case** 





#### Lift Fixture 2-3 STG Disk





Lift & Turndisk, 2nd STG & 3rd STG



### **Build Plate Assembly 1 STG BOAS**



### Fixture-Installation, Boas 2nd STG



#### Fixture-Installation, Boas 1st STG



## Lift/Install-Vane Assembly 2nd STG



## **Build Stand-Upper Bearing Housing**



#### **Build Stand Ptec**



Lift/Install-Vane Assembly 1 STG



















































#### **CNC Fixtures**



**Budlock: