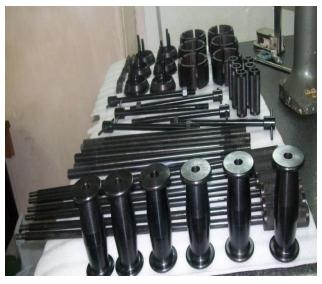

l Eqpt-Aft Strut Fairing (Boeing 777)









## Fixture, VTL











#### **AUGMENTATION TUBE**











# **Platform Shipping FT4000**



#### **Cradle Upper, Shipping, Lift-Off**



### Fixture Radial Locating – Turbine Assly



## **Shaft Lock-Lift Turn Assembly**





#### **Build Stand**













































### **Protector-FOD Lower Bearing Housing**



**Protector-FOD Turbine Case** 





#### Lift Fixture 2-3 STG Disk





Lift & Turndisk, 2nd STG & 3rd STG



### **Build Plate Assembly 1 STG BOAS**



### Fixture-Installation, Boas 2nd STG



#### Fixture-Installation, Boas 1st STG



## Lift/Install-Vane Assembly 2nd STG



## **Build Stand-Upper Bearing Housing**



#### **Build Stand Ptec**



Lift/Install-Vane Assembly 1 STG



















































#### **CNC Fixtures**



**Budlock: Quick change Proving** 



#### **Budlocks & Riser Block**





# **Vacuum Clamping Fixture**